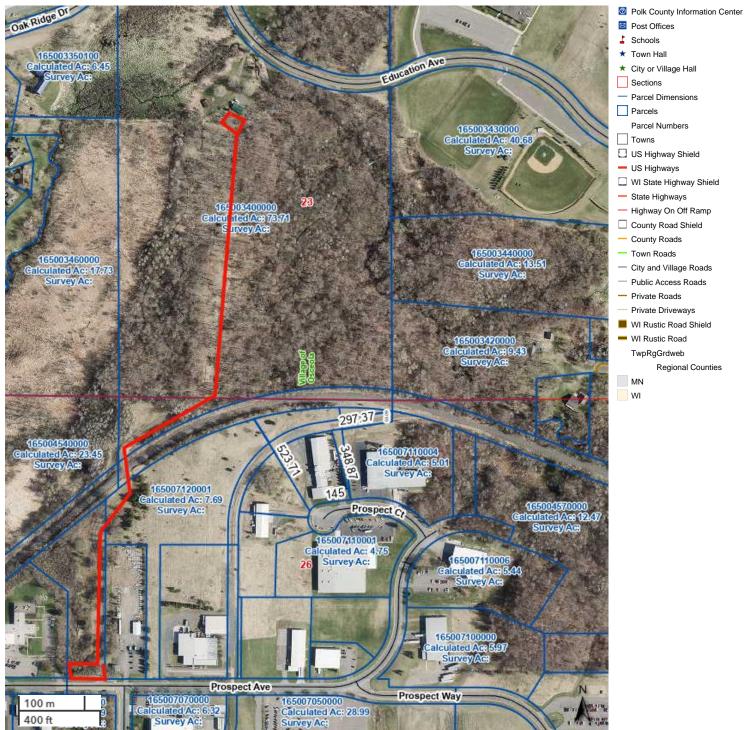

## Polk County, WI

Town Hall

Parcel Dimensions

Parcel Numbers

Private Driveways

TwpRgGrdweb

Regional Counties

The Polk County, WI Geographic Information Web Server provides online access to geographic and assessment record info currently maintained by Polk County, WI for individual parcels of property. The maps and data are for illustration purposes and may not be suitable for site-specific decision making. Information found within should not be used for making financial or other commitments. Polk County, WI provides this information with the understanding that it is not guaranteed to be accurate.