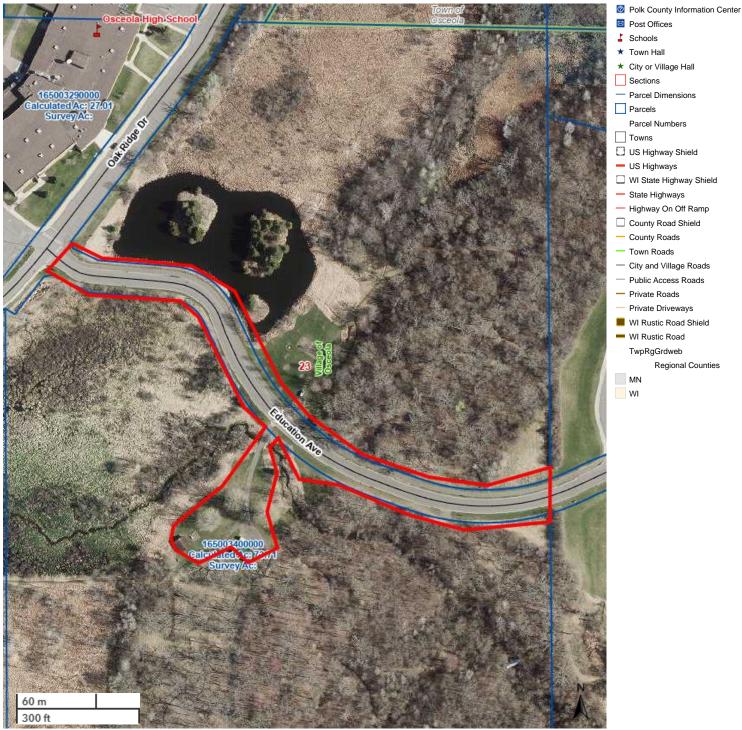

The Polk County, WI Geographic Information Web Server provides online access to geographic and assessment record info currently maintained by Polk County, WI for individual parcels of property. The maps and data are for illustration purposes and may not be suitable for site-specific decision making. Information found within should not be used for making financial or other commitments. Polk County, WI provides this information with the understanding that it is not guaranteed to be accurate.