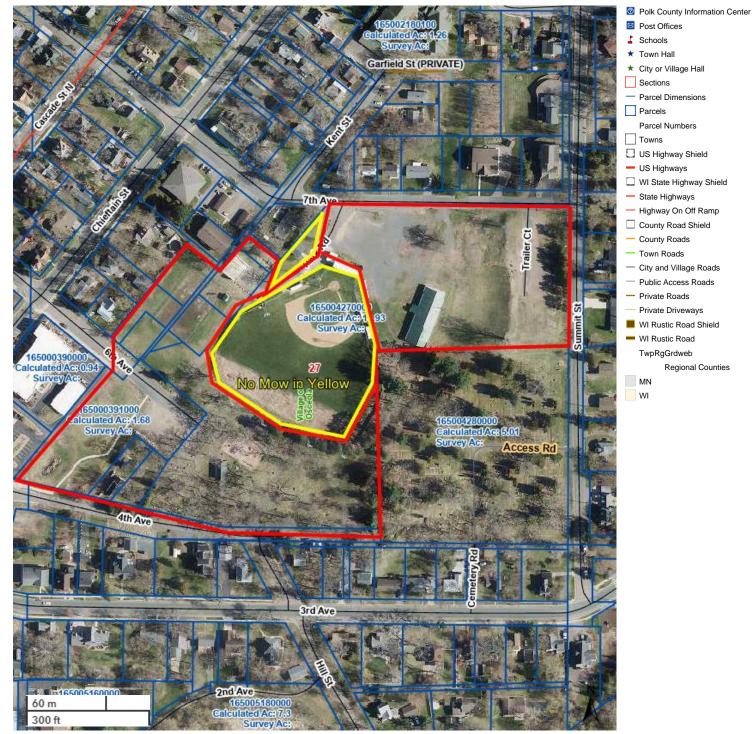

The Polk County, WI Geographic Information Web Server provides online access to geographic and assessment record info currently maintained by Polk County, WI for individual parcels of property. The maps and data are for illustration purposes and may not be suitable for site-specific decision making. Information found within should not be used for making financial or other commitments. Polk County, WI provides this information with the understanding that it is not guaranteed to be accurate.