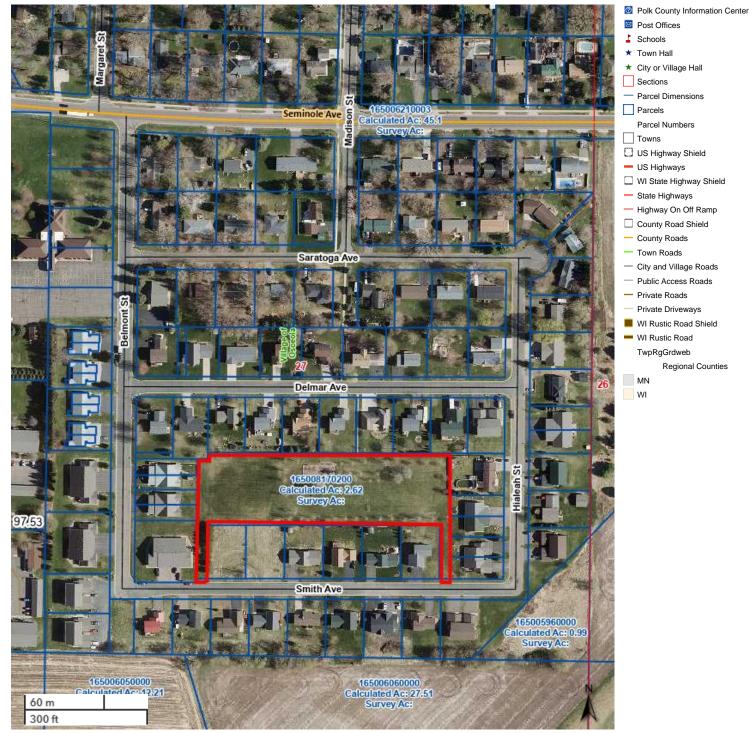

Parcel Numbers

TwpRgGrdweb

Regional Counties

The Polk County, WI Geographic Information Web Server provides online access to geographic and assessment record info currently maintained by Polk County, WI for individual parcels of property. The maps and data are for illustration purposes and may not be suitable for site-specific decision making. Information found within should not be used for making financial or other commitments. Polk County, WI provides this information with the understanding that it is not guaranteed to be accurate.