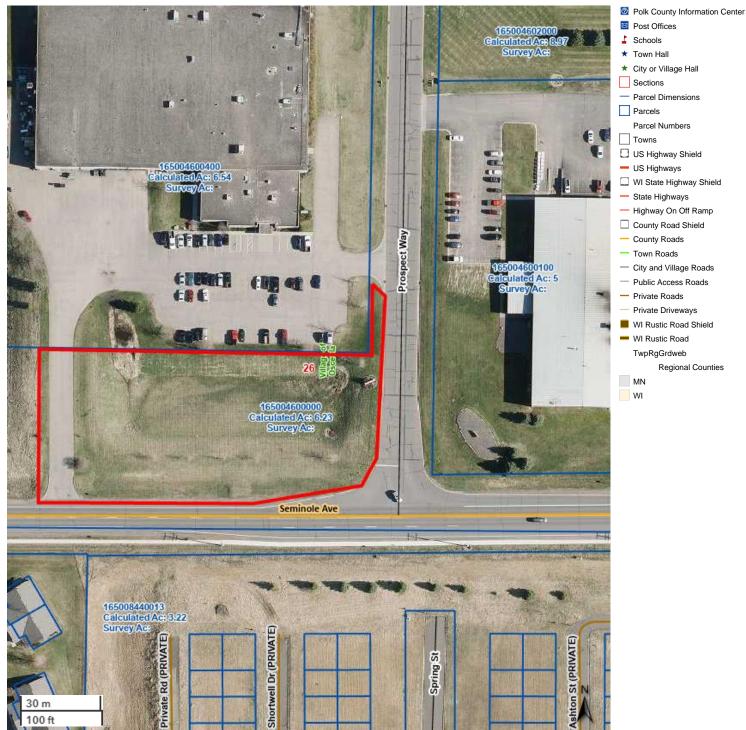

The Polk County, WI Geographic Information Web Server provides online access to geographic and assessment record info currently maintained by Polk County, WI for individual parcels of property. The maps and data are for illustration purposes and may not be suitable for site-specific decision making. Information found within should not be used for making financial or other commitments. Polk County, WI provides this information with the understanding that it is not guaranteed to be accurate.