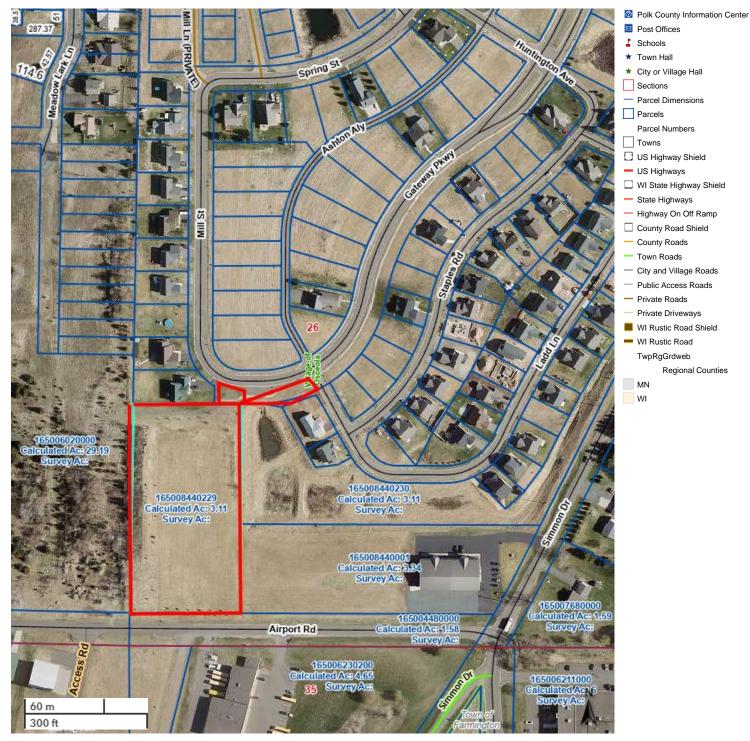

## Polk County, WI

Town Hall

Parcel Dimensions

Parcel Numbers

Private Driveways

TwpRgGrdweb

Regional Counties

The Polk County, WI Geographic Information Web Server provides online access to geographic and assessment record info currently maintained by Polk County, WI for individual parcels of property. The maps and data are for illustration purposes and may not be suitable for site-specific decision making. Information found within should not be used for making financial or other commitments. Polk County, WI provides this information with the understanding that it is not guaranteed to be accurate.