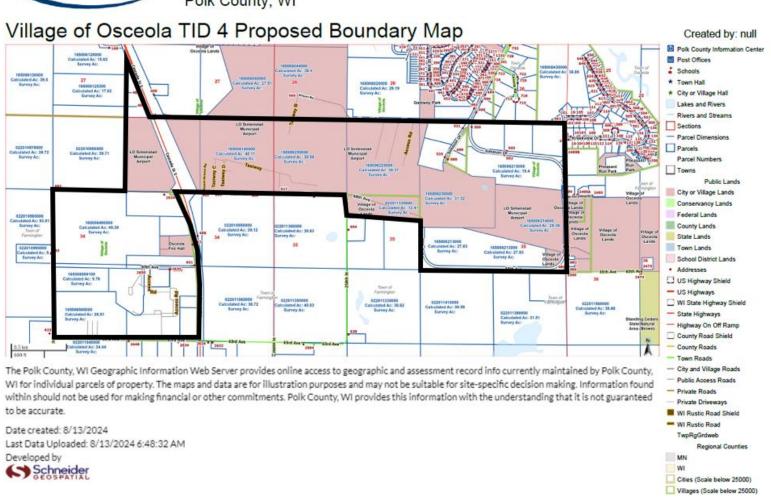

the territory within the district will be devoted to retail business at the end of the district's maximum expenditure period, pursuant to Wisconsin Statutes Sections 66.1105(5)(b).
- 8. The village confirms 0% percent of the district is land proposed for newly platted residential development adhering to the statute compliance requirement of being less than 35%. Residential housing density is at least three units per acre.
- 9. The TID is being created as a Mixed-Use District. This project plan has met the definition and requirements for a Mixed-Use District. Not less than 50% of the proposed district's area land is suitable for industrial, commercial, and residential use.

6

# **Section 4: Map of Proposed District Boundary**

The below Map is reflective of the 01/01/2024 parcel list.





# **Section 5: One Half Mile Radius Map of Proposed District Boundary**





8

Date created: 8/13/2024
Last Data Uploaded: 8/13/2024 6:48:32 AM
Developed by
Schneider

# **Section 6: Map Showing Existing Uses and Conditions**



9 30 of 44

# **Section 7: Preliminary Parcels List and Analysis**

As of the 01/01/2024 parcel list.

|              |                                    |                      | Prop                                    | osed TIF 4 Bou | ndary Parcels     |    |              |                  |                          |                               |
|--------------|------------------------------------|----------------------|-----------------------------------------|----------------|-------------------|----|--------------|------------------|-----------------