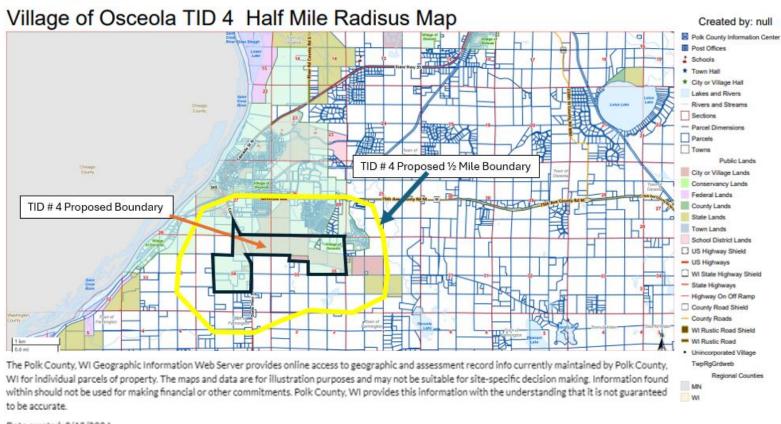

end of the district's maximum expenditure period, pursuant to Wisconsin Statutes Sections 66.1105(5)(b).
- 8. The village confirms 0% percent of the district is land proposed for newly platted residential development adhering to the statute compliance requirement of being less than 35%. Residential housing density is at least three units per acre.
- 9. The TID is being created as a Mixed-Use District. This project plan has met the definition and requirements for a Mixed-Use District. Not less than 50% of the proposed district's area land is suitable for industrial, commercial, and residential use.

6

# **Section 4: Map of Proposed District Boundary**

The below Map is reflective of the 01/01/2024 parcel list.





# **Section 5: One Half Mile Radius Map of Proposed District Boundary**





8

Date created: 8/13/2024
Last Data Uploaded: 8/13/2024 6:48:32 AM
Developed by
Schneider

# **Section 6: Map Showing Existing Uses and Conditions**



9 30 of 44

# **Section 7: Preliminary Parcels List and Analysis**

As of the 01/01/2024 parcel list.

|              |                                    |                      | Prop                                    | osed TIF 4 Bou | ndary Parcels     |    |              |                  |                          |                               |
|--------------|------------------------------------|----------------------|-----------------------------------------|----------------|-------------------|----|--------------|------------------|--------------------------|-------------------------------|
| Map Parcel # | Vlap Parcel # Tax