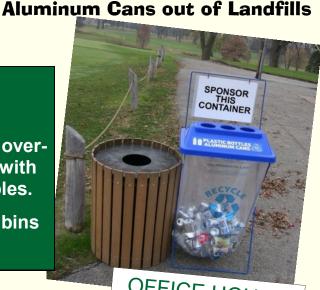

# **Polk County Recycling Center** Free Event Recycling <u> Bins Available</u>

USE FOR INDOOR OR OUTDOOR EVENTS

# **Recycling Bins and Bags Available** For Use at Any Event

Community Festivals \* Wedding Receptions \* Graduation Parties \* Family Reunions \* Auctions \* Any gathering that generates plastic & aluminum containers

## To Reserve:

Call 715-483-1088. Bins and bags can be picked up at Polk County Recycling Center after signing a Lease Agreement and leaving a security deposit. Deposits will be returned when the bins are brought back to Polk County Recycling Center.

# **Provides Convenient:**

- \* Bins & Bags
- \* Easy Reduce Trash Costs
- \* Keeps Plastic Bottles &

### **Using bins:**

Place bin next to a trash can.

Replace bag when 2/3 full to help prevent overflow & recyclables from being thrown in with the trash or trash thrown in the recyclables.

Put up signs stating where the recycling bins and the trash bins can be found.

# POLK COUNTY RECYCLING CENTER

1302 208TH STREET ● ST. CROIX FALLS, WI 715-483-1088

OFFICE HOURS Monday-Thursday 6:30am - 4:30pm

www.co.polk.wi.us/recycling