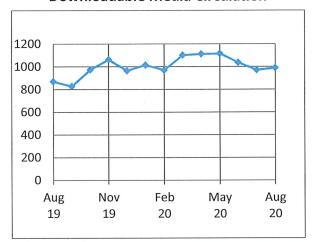

#### MATERIALS CIRCULATION

August 2020, Total Items Circulated: 2,818

The library returned to visit by appointment and curbside pick up only on 7/29/2020

Public Computer Uses for August: 83

eBook Checkouts for August 2020: 989