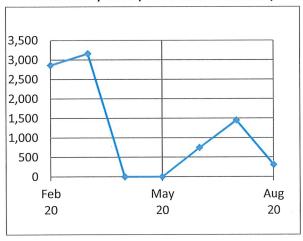

# Osceola Public Library Monthly Statistical Report August 2020

**Total Materials Circulated** 

**Downloadable Media Circulation** 

**Total Library Visits (Based on Door Counter)** 

Qty of items loaned to other MORE libraries