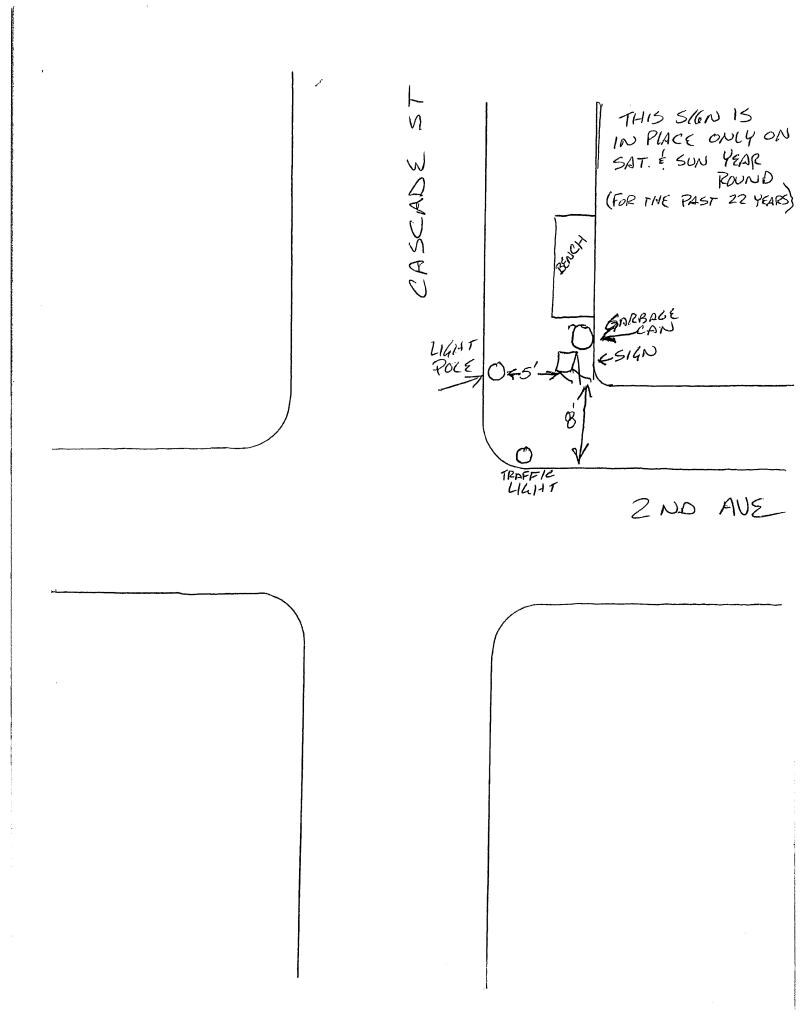

|
|    |                                                                                                                                                                                                                                                                                                                                                                                                                                                                                                                                |



In consideration of being issued a permit for the use of the public right-of-way (hereinafter referred to as the "property") for a temporary obstruction, the undersigned applicant (hereinafter referred to as the "permittee") agrees to indemnify, defend, save and hold harmless the Village, its officers and employees, from any and all claims, lawsuits, damages, and cause of action, which may arise out of the permittee's use of the public right-of-way or the discontinuance of any use.

The undersigned agrees and understands that the use of the property is temporary, on a day to day basis; that the undersigned does not acquire any right, title or interest in such property, that the undersigned may be required by the Village at any time to vacate all or any part of the property, that the unde