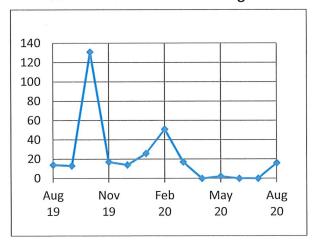

#### **OSCEOLA FIRE & RESCUE**

Monthly Report – September 2020

- 6 runs total
  - 4 runs in Village
  - o 2 runs Farmington Township
  - o Run breakdown
    - 4 Traffic
    - 2 Alarm