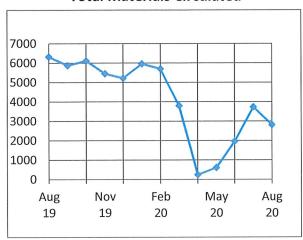

#### MATERIALS CIRCULATION

August 2020, Total Items Circulated: 2,818

The library returned to visit by appointment and curbside pick up only on 7/29/2020

Public Computer Uses for August: 83

eBook Checkouts for August 2020: 989