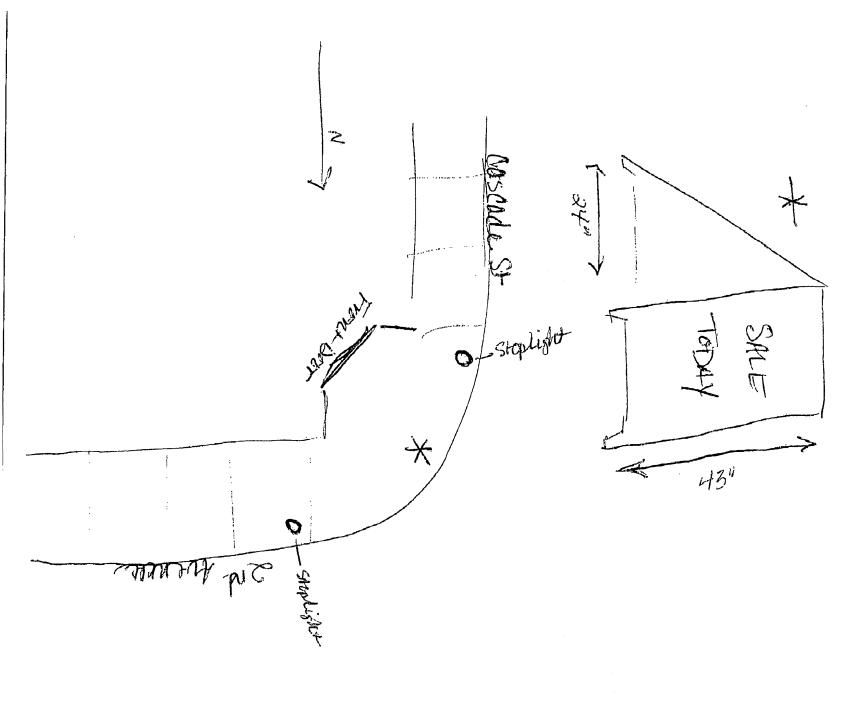

|



is placed on the corner, chi

In consideration of being issued a permit for the use of the public right-of-way (hereinafter referred to as the "property") for a temporary obstruction, the undersigned applicant (hereinafter referred to as the "permittee") agrees to indemnify, defend, save and hold harmless the Village, its officers and employees, from any and all claims, lawsuits, damages, and cause of action, which may arise out of the permittee's use of the public right-of-way or the discontinuance of any use.

The undersigned agrees and understands that the use of the property is temporary, on a day to day basis; that the undersigned does not acquire any right, title or interest in such property, that the undersigned may be required by the Village at any time to vacate all or any part