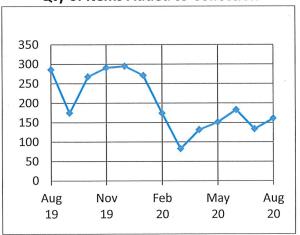

# Osceola Public Library Monthly Statistical Report August 2020

**Total Materials Circulated** 

**Downloadable Media Circulation** 

**Total Library Visits (Based on Door Counter)** 

Qty of items loaned to other MORE libraries