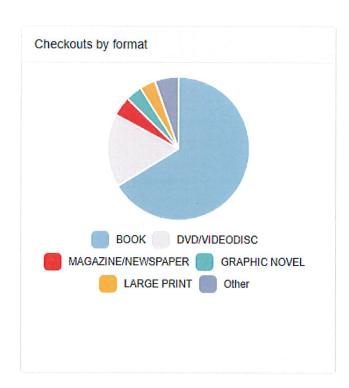

#### MATERIALS CIRCULATION

August 2020, Total Items Circulated: 2,818

The library returned to visit by appointment and curbside pick up only on 7/29/2020

Public Computer Uses for August: 83

eBook Checkouts for August 2020: 989