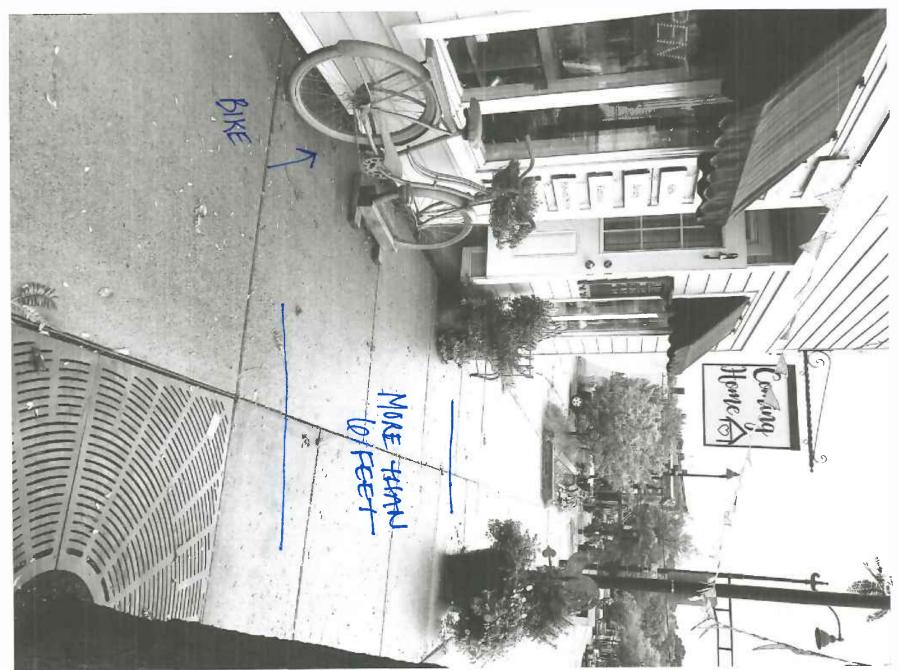

- b) Village Board and Resident Involvement in Village Committees
- c) 2021-2025 CIP/Budget Workshop
- 7. Permits and Licenses
  - a) Conditional Obstruction Permits

Sodie's Cigar Shop: 101 N. Cascade Street ii. Osceola Lane: 104 N. Cascade Street **Uptown Gifts:** iii. 111 N. Cascade Street Adoray's Treasures: iv. 120 N. Cascade Street v. Coming Home: 206 N. Cascade Street Croixland Leather Works: 208 Second Avenue vi. vii. Coffebark Llc: 201 Third Avenue