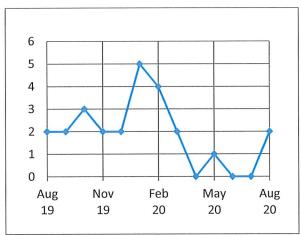

#### **OSCEOLA FIRE & RESCUE**

Monthly Report – September 2020

- 6 runs total
  - 4 runs in Village
  - o 2 runs Farmington Township
  - o Run breakdown
    - 4 Traffic
    - 2 Alarm