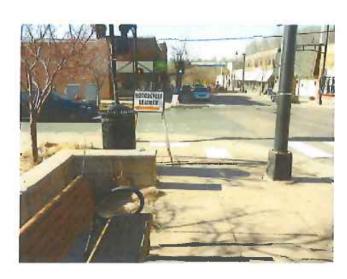

|                                         |               |
|                    |                                                                                                                                                                                                                                                                       | (                                                          | \ \ \ \ \ \ \ \ \ \ \ \ \ \ \ \ \ \ \                                                                                                                          | 88-2010AC                              | ORD CORPORATION.                             | All rig                                 | hts reserved. |

## Croixland Leather Works Signage Cascade & 2nd Ave





# This signage is in place on Saturday & Sunday only throughout the year





#### **Conditional Obstruction Permit Application**

| 1. | Requested Approval Period: From April 20 To April 21 (dates)                                                                                                                                                                                                                                                                                                                                                                                                                                                                   |
|----|-------------------------------------------------------------------------------------------------------------------------------------------