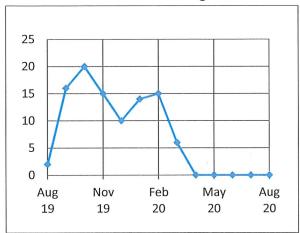

# Osceola Public Library Monthly Statistical Report August 2020

**Number of Children's Programs Held** 

**Total Attendance at Children's Programs** 

**Number of Teen Programs Held** 

**Total Attendance at Teen Programs** 

**Number of Adult Programs Held** 

**Total Attendance at Adult Programs** 