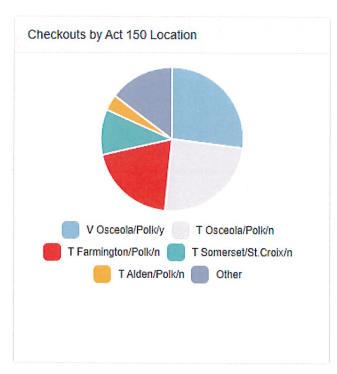

onth and decided to try out an in-person meeting at Millpond Park utilizing social distancing and face masks. This was a good test for future programming as we discuss how we will adapt to current circumstances.

The Summer Learning Program wrapped up in August and was a great success considering the challenges we have all faced this summer. We had 108 registered readers for the summer learning challenges that read for over 390 combined hours. We also drew for prizes for those who completed the SLP beanstack challenges!

### **FACILITIES & STAFF**

Staff continues to do well under the current circumstances. We will continue to monitor the COVID-19 situation in the community especially with schools around the area reopening. Further service changes will be discussed in the coming weeks.





# Osceola Public Library Monthly Statistical Report August 2020

**Total Materials Circulated** 



**Downloadable Media Circulation** 



**Total Library Visits (Based on Door Counter)** 



Qty of items loaned to other MORE libraries



**New Library Card Registrants** 



**Qty of Items Added to Collection** 



# Osceola Public Library Monthly Statistical Report August 2020

**Number of Children's Programs Held** 



**Total Attendance at Children's Programs** 



**Number of Teen Programs Held** 



**Total Attendance at Teen Programs** 



**Number of Adult Programs Held** 



**Total Attendance at Adult Programs** 



#### **OSCEOLA FIRE & RESCUE**

Monthly Report – September 2020

- 6 runs total
  - 4 runs in Village
  - o 2 runs Farmington Township
  - o Run breakdown
    - 4 Tr