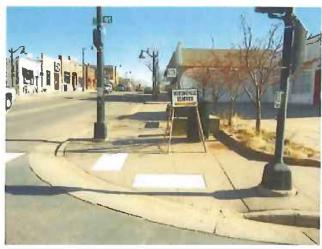

|                                         |               |
|                    |                                                                                                                                                                                                                                                                       | (                                                          | \ \ \ \ \ \ \ \ \ \ \ \ \ \ \ \ \ \ \                                                                                                                          | 88-2010AC                              | ORD CORPORATION.                             | All rig                                 | hts reserved. |

## Croixland Leather Works Signage Cascade & 2nd Ave





# This signage is in place on Saturday & Sunday only throughout the year





#### **Conditional Obstruction Permit Application**

| 1. | Requested Approval Period: From April 20 To April 21 (dates)                                                                                                                                                                                                                                                                                                                                                                                                                                                                   |
|----|---------------------------------------------------------------------------------------------------------------------------------------------