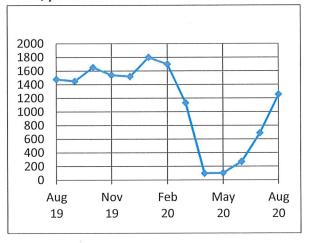

# Osceola Public Library Monthly Statistical Report August 2020

**Total Materials Circulated** 

**Downloadable Media Circulation** 

**Total Library Visits (Based on Door Counter)** 

Qty of items loaned to other MORE libraries