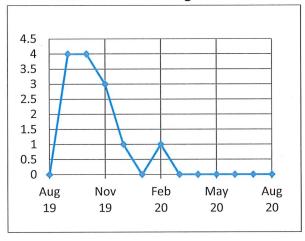

# Osceola Public Library Monthly Statistical Report August 2020

**Total Materials Circulated** 

**Downloadable Media Circulation** 

**Total Library Visits (Based on Door Counter)** 

Qty of items loaned to other MORE libraries

**New Library Card Registrants** 

**Qty of Items Added to Collection** 