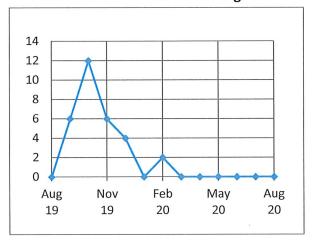

# Osceola Public Library Monthly Statistical Report August 2020

**Number of Children's Programs Held** 

**Total Attendance at Children's Programs** 

**Number of Teen Programs Held** 

**Total Attendance at Teen Programs** 

**Number of Adult Programs Held** 

**Total Attendance at Adult Programs** 