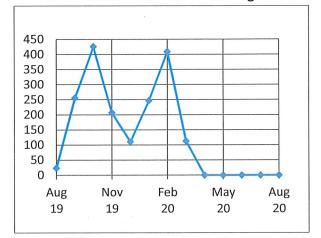

# Osceola Public Library Monthly Statistical Report August 2020

**Total Materials Circulated** 

**Downloadable Media Circulation** 

**Total Library Visits (Based on Door Counter)** 

Qty of items loaned to other MORE libraries

**New Library Card Registrants** 

**Qty of Items Added to Collection** 