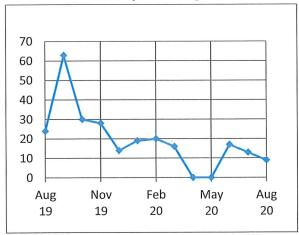

# Osceola Public Library Monthly Statistical Report August 2020

**Total Materials Circulated** 

**Downloadable Media Circulation** 

**Total Library Visits (Based on Door Counter)** 

Qty of items loaned to other MORE libraries